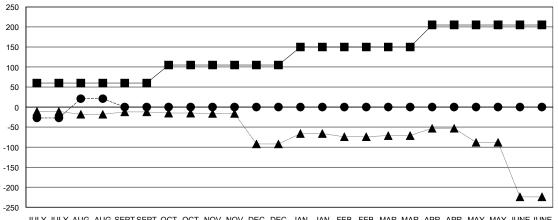

## GOALS AND ACTUAL MEMBERS CUMULATIVE

■ - CURRENT YEAR GOALS FOR NEW

- CURRENT YEAR ACTUAL MEMBERS

- LAST YEAR ACTUAL MEMBERS

JULY JULY AUG AUG SEPTSEPT OCT OCT NOV NOV DEC DEC JAN JAN FEB FEB MAR MAR APR APR MAY JUNE JUNE

|                       |                    | Members                    |                              |                             |  |  |  |
|-----------------------|--------------------|----------------------------|------------------------------|-----------------------------|--|--|--|
| RESULTS FOR 2014-2015 |                    |                            |                              |                             |  |  |  |
| QUARTER               | NEW MEMBER<br>GOAL | ACTUAL TOTAL MEMBERS ADDED | ACTUAL<br>DROPPED<br>MEMBERS | ACTUAL NET<br>GAIN/<br>LOSS |  |  |  |
| JULY/AUG/SEPT         | 120                | 152                        | 110                          | 42                          |  |  |  |
| OCT/NOV/DEC           | 90                 | 0                          | 0                            | 0                           |  |  |  |
| JAN/FEB/MAR           | 90                 | 0                          | 0                            | 0                           |  |  |  |
| APR/MAY/JUNE          | 110                | 0                          | 0                            | 0                           |  |  |  |