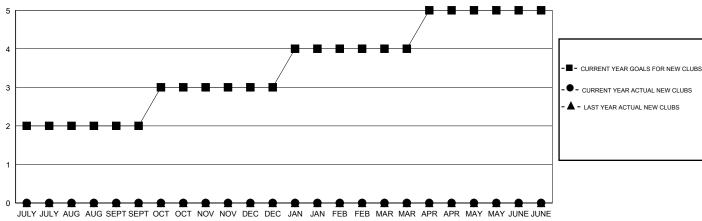

## GOALS AND ACTUAL NEW CLUBS CUMULATIVE

## KAMLESH JAIN **LOCATION INDIA**

| GMT CA 6 |
|----------|
|----------|

| Clubs                 |                  |                     |                            |                             |  |  |  |
|-----------------------|------------------|---------------------|----------------------------|-----------------------------|--|--|--|
| RESULTS FOR 2014-2015 |                  |                     |                            |                             |  |  |  |
| QUARTER               | NEW CLUB<br>GOAL | ACTUAL NEW<br>CLUBS | ACTUAL<br>DROPPED<br>CLUBS | ACTUAL NET<br>GAIN/<br>LOSS |  |  |  |
| JULY/AUG/SEPT         | 4                | 0                   | 0                          | 0                           |  |  |  |
| OCT/NOV/DEC           | 2                | 0                   | 0                          | 0                           |  |  |  |
| JAN/FEB/MAR           | 2                | 0                   | 0                          | 0                           |  |  |  |
| APR/MAY/JUNE          | 2                | 0                   | 0                          | 0                           |  |  |  |